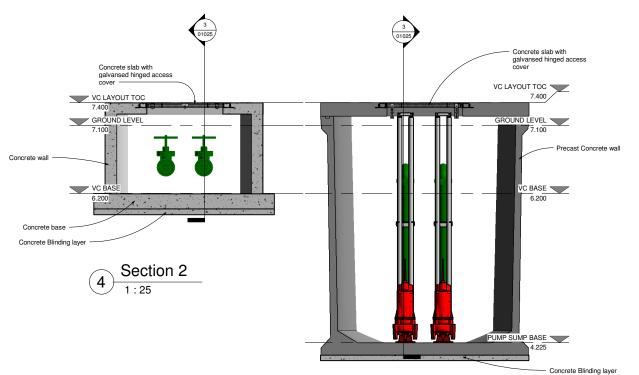

ALL DIMENSIONS TO BE CHECKED ON SITE.

IT IS THE CONTRACTORS RESPONSIBILITY TO VERIFY ALL DIMENSIONS AND LEVELS PRIOR TO COMMENCEMENT OF CONSTRUCTION.

Layout Plan @ 6.700m

Cover Slab @ 7.700m

Section 3

Section 1 1:25

PROPOSED SCUM SUMP AND PUMPING STATION AND VALVE **CHAMBER PLAN AND SECTIONS** 

1:25

Drawing No: Sheet No: Revision: 20701-JBB-00-XX-DR-Z- 01025 C01