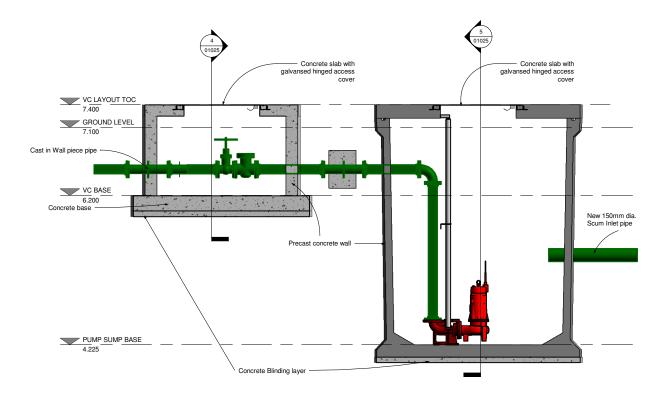

ALL DIMENSIONS TO BE CHECKED ON SITE.

IT IS THE CONTRACTORS RESPONSIBILITY TO VERIFY ALL DIMENSIONS AND LEVELS PRIOR TO COMMENCEMENT OF CONSTRUCTION.

Layout Plan @ 6.700m

Cover Slab @ 7.700m

Section 3

Section 1 1:25

PROPOSED SCUM SUMP AND PUMPING STATION AND VALVE **CHAMBER PLAN AND SECTIONS** 

1:25

Drawing No: Sheet No: Revision: 20701-JBB-00-XX-DR-Z- 01025 C01