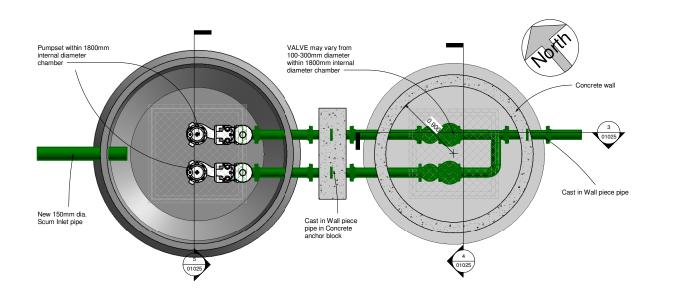

ALL DIMENSIONS TO BE CHECKED ON SITE.

IT IS THE CONTRACTORS RESPONSIBILITY TO VERIFY ALL DIMENSIONS AND LEVELS PRIOR TO COMMENCEMENT OF CONSTRUCTION.

Layout Plan @ 6.700m

Cover Slab @ 7.700m

Section 3

Section 1 1:25

PROPOSED SCUM SUMP AND PUMPING STATION AND VALVE **CHAMBER PLAN AND SECTIONS** 

1:25

Drawing No: Sheet No: Revision: 20701-JBB-00-XX-DR-Z- 01025 C01